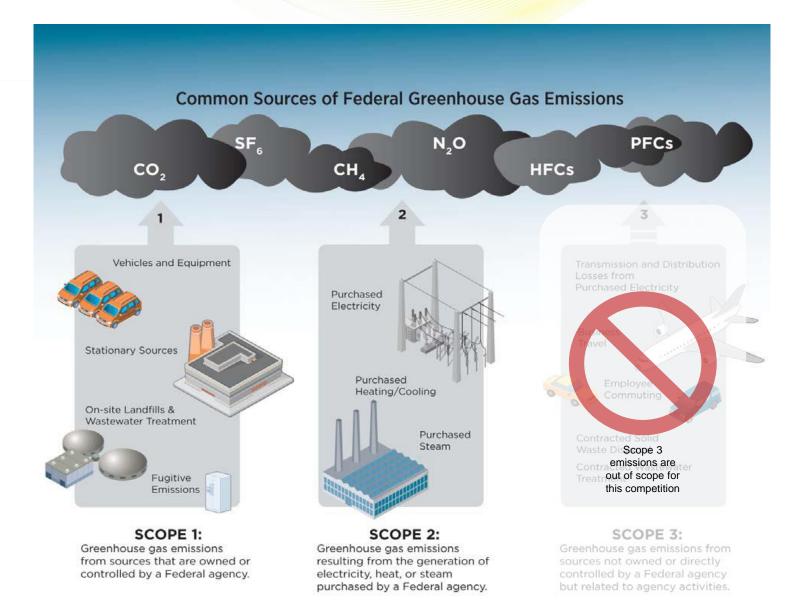

## Scope 1 Direct Emissions – 18,691 MT CO<sub>2</sub>e

### Largest Scope 1 Contributors