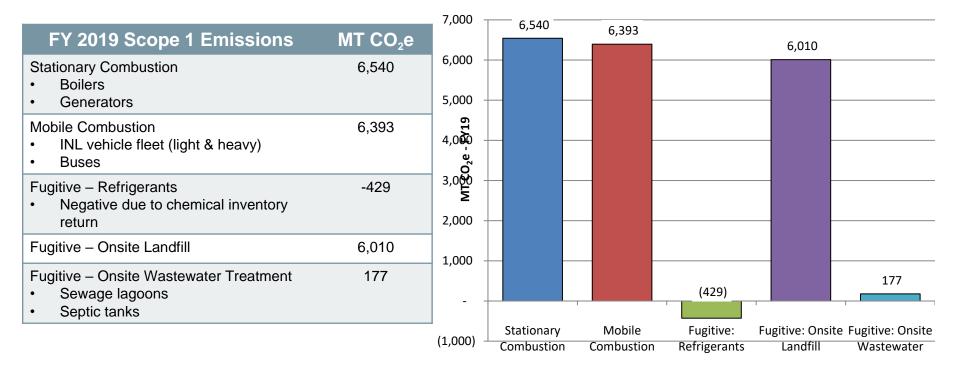

## Scope 1 Direct Emissions – 18,691 MT CO<sub>2</sub>e

### Largest Scope 1 Contributors

| Scope                                      | Emissions Category                                 | FY 2019 GHG<br>Emissions<br>(MT CO <sub>2</sub> e) |
|--------------------------------------------|----------------------------------------------------|----------------------------------------------------|
| 1<br>(Direct)                              | Stationary Combustion                              | 6,540.40                                           |
|                                            | Mobile Combustion                                  | 6,393.26<br>-429.39                                |
|                                            | Fugitive Emissions: Refrigerants                   | -429.39                                            |
|                                            | Fugitive Emissions: Onsite Landfill                | 6,009.75                                           |
|                                            | Fugitive Emissions: Onsite Wastewater<br>Treatment | 177.34                                             |
|                                            | SCOPE 1 TOTAL                                      | 18,691.36                                          |
| 2<br>(Indirect)                            | Purchased Electricity                              | 46,544.53                                          |
|                                            | Transmission & Distribution Losses (Owned)         | 709.77                                             |
|                                            | Purchased RECs                                     | (14,263.76)                                        |
|                                            | SCOPE 2 TOTAL                                      | 32,990.54                                          |
| (Indvert)                                  | Transmission & Distribution Losses (Shared)        | 3,067.28                                           |
|                                            | Employee Commuting                                 | 10,715.91                                          |
|                                            | Business Air Travel                                | 6,746.14                                           |
|                                            | Business Ground Travel: Rental Vehicle             | 758.12                                             |
|                                            | Business Ground Travel: Personal Vehicle           | 454.52                                             |
|                                            | Contracted MSW Disposal                            | 275.11                                             |
|                                            | Contracted Wastewater Treatment                    | 12.95                                              |
|                                            | SCOPE 3 TOTAL                                      | 22,030.03                                          |
| TOTAL ANTHROPOGENIC EMISSIONS <sup>a</sup> | 73,711.93                                          |                                                    |
| Biogenic                                   | Mobile Combustion                                  | 2,266.39                                           |
|                                            | Fugitive Emissions: Onsite Landfill                | 733.00                                             |
|                                            | Contracted MSW Disposal                            | 30.26                                              |
| TOTAL BIOGENIC EMISSIONS                   | 3,029.65                                           |                                                    |
| TOTAL EMISSIONS (ANTHROPOGENIC +           | 76,741.57                                          |                                                    |